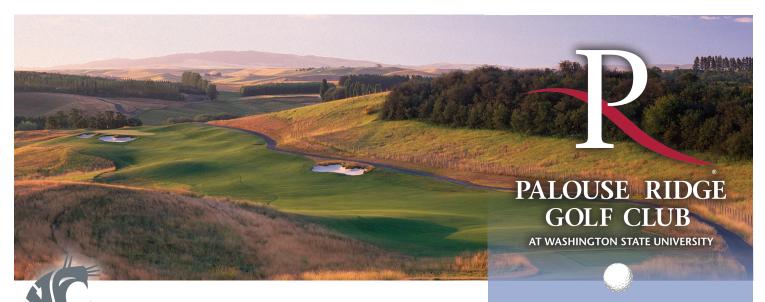

The best kind of golf. Carved into a broad expanse of rolling hills on the Pullman campus of Washington State University, Palouse Ridge Golf Club is one of America's finest public-access courses. This majestic 7,308-yard layout takes players on an unforgettable journey through 'the Palouse,' its undulating dunes a legacy of the last Ice Age. From elevated tees, distant peaks in Idaho and Oregon loom into view. Gaping shaggy-edged bunkers guard the corners of doglegs. Beyond infinity-edge greens rise a patchwork quilt of rich farmlands that change color with the season.

Designed by the late John Harbottle III, Palouse Ridge is an epic, grand-scale creation that fits its setting hand-in-glove. The bold, dramatic layout, patterned after the classic courses of Scotland, has the aspect of an inland links. Sound strategy and clever tactics are required to score.